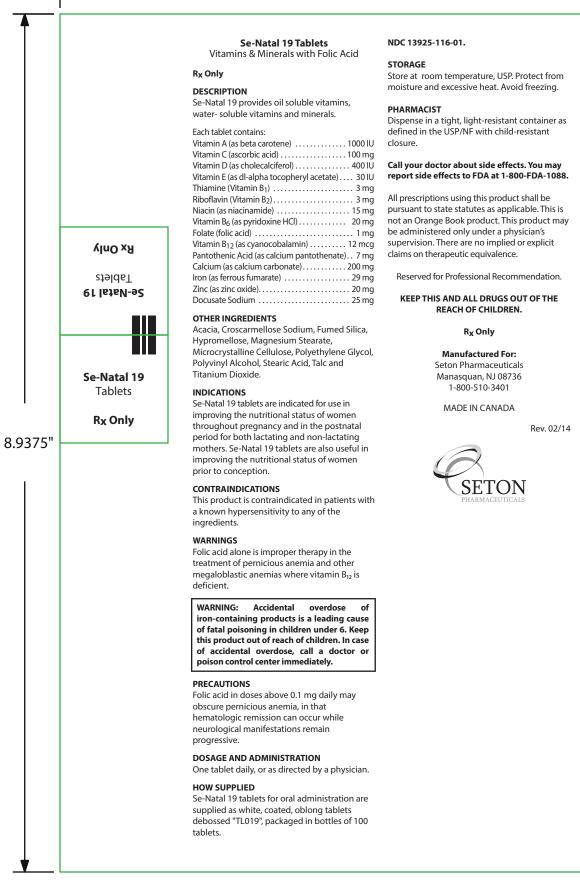

## **Outsert Proof Cover/Status Sheet**

|                                            |   |                     |                                    |       |          | Grade A   | Artist    |
|--------------------------------------------|---|---------------------|------------------------------------|-------|----------|-----------|-----------|
| Customer: Rainbow Gold                     |   |                     | D = (02/12/14)                     | 4 06/ | /19/12 N | I/A       | TA        |
| Customer: number dela                      |   |                     | Date: <u>02/12/14</u>              | 5 02/ | /12/14 N | I/A .     | JDC       |
|                                            |   |                     |                                    |       |          | _         |           |
| Product Name: Se-Natal 19 Tablets Insert   |   |                     | Part#:                             |       |          |           | -         |
|                                            |   |                     |                                    |       |          | $\square$ | $\square$ |
|                                            |   |                     |                                    |       |          |           | -         |
| Folded size: 1.1250" x 1.1250"             |   |                     |                                    |       |          |           |           |
|                                            |   |                     | Customer Comments/Instructions:    |       |          |           | _         |
|                                            |   |                     |                                    |       |          |           |           |
| Flat sheet size: <u>8.9375" x 5.5625</u> " |   | Folded              |                                    |       |          |           | _         |
|                                            |   |                     |                                    |       |          |           |           |
| # of panels: <u>40</u>                     |   | Comp.               |                                    |       |          |           | _         |
|                                            |   |                     |                                    |       |          |           |           |
|                                            | - |                     |                                    |       |          |           | _         |
| Paper used: 27# Pharmopaque                |   | Se-Natal 19         |                                    |       |          |           |           |
|                                            |   | Tablets             |                                    |       |          |           | _         |
| -                                          |   | D. Outu             |                                    |       |          |           |           |
| Rev.: 5                                    | ₩ | R <sub>X</sub> Only |                                    |       |          |           | _         |
|                                            |   | ◀ 1.1250" ►         |                                    |       |          |           |           |
|                                            |   | T 1.1250 T          |                                    |       |          |           |           |
| PMS Colors Used Front                      |   |                     | Please indicate status below       |       | 1        |           |           |
|                                            |   |                     | Please sign, date, and return if a | oprov | ed.      |           |           |
|                                            |   |                     |                                    |       |          |           |           |
| BLACK DIE-LINE                             |   |                     |                                    |       |          |           |           |
|                                            |   |                     | REVISE AND RE-PROOF                | API   | PRO      | VEI       | D         |
| PMS Colors Used Back                       |   |                     |                                    | -     |          |           |           |
|                                            |   |                     | APPROVAL SIGNATURE                 |       |          |           |           |
| Back is Blank                              |   |                     |                                    |       |          |           |           |
|                                            |   |                     |                                    |       |          |           |           |
|                                            |   |                     | DATE:                              |       |          |           | $\neg$    |
|                                            |   |                     |                                    |       |          | _         |           |

## Front

5.5625"

**Rev. 5**